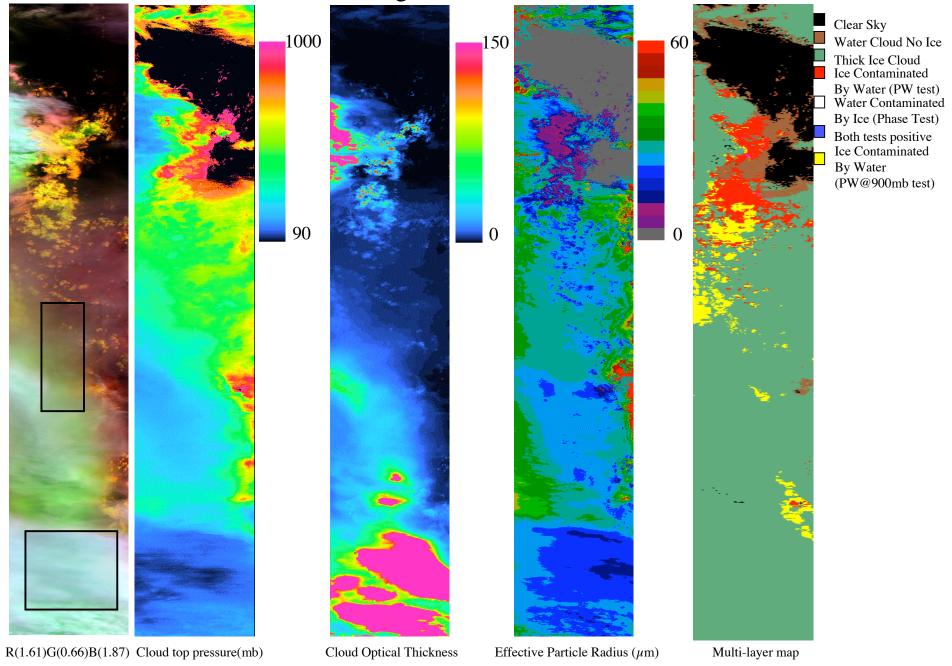

# 2002.07.23 flight 02953, track 13, full track

2002.07.23 flight 02953, track 14, full track