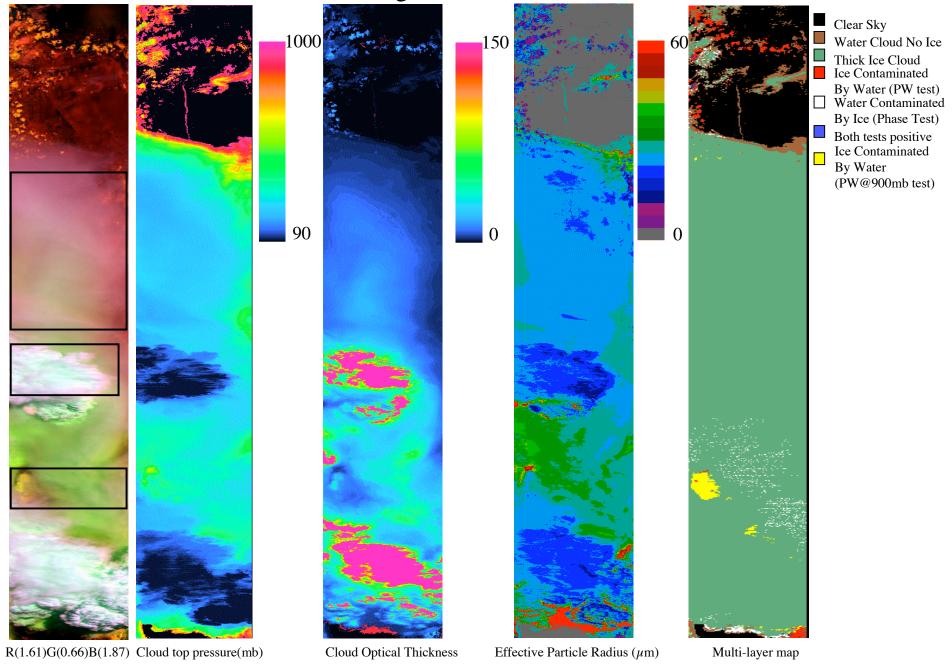

## 2002.07.23 flight 02953, track 8, full track



## 2002.07.23 flight 02953, track 9, full track



# 2002.07.23 flight 02953, track 10, full track



### 2002.07.23 flight 02953, track 11, full track



### 2002.07.23 flight 02953, track 12, full track



# 2002.07.23 flight 02953, track 13, full track



2002.07.23 flight 02953, track 14, full track



### 2002.07.23 flight 02953, track 15, full track



Clear Sky

By Water

Water Cloud No Ice

By Water (PW test) Water Contaminated By Ice (Phase Test) Both tests positive Ice Contaminated

(PW@900mb test)

Thick Ice Cloud Ice Contaminated

### 2002.07.23 flight 02953, track 16, full track



### 2002.07.23 flight 02953, track 17, full track