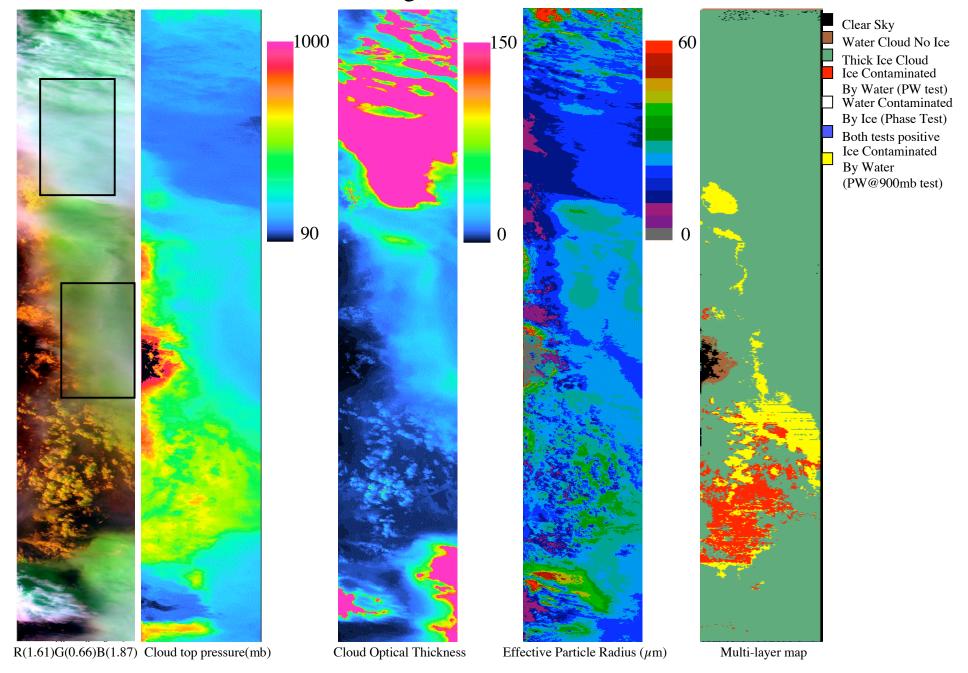

### 2002.07.23 flight 02953, track 15, full track

Clear Sky

By Water

Water Cloud No Ice

By Water (PW test) Water Contaminated By Ice (Phase Test) Both tests positive Ice Contaminated

(PW@900mb test)

Thick Ice Cloud Ice Contaminated