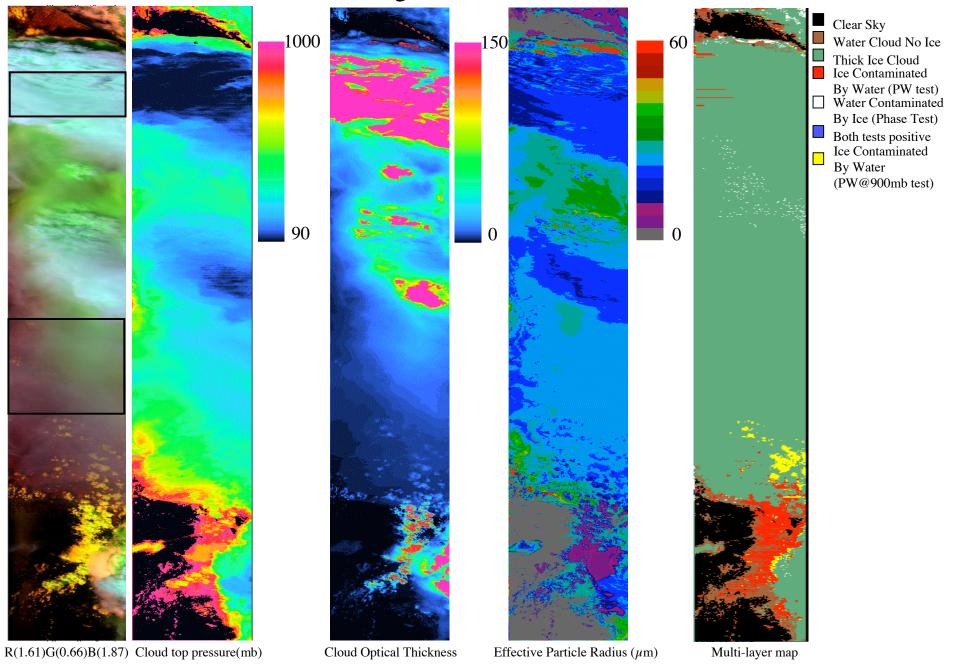

### 2002.07.23 flight 02953, track 11, full track

### 2002.07.23 flight 02953, track 12, full track