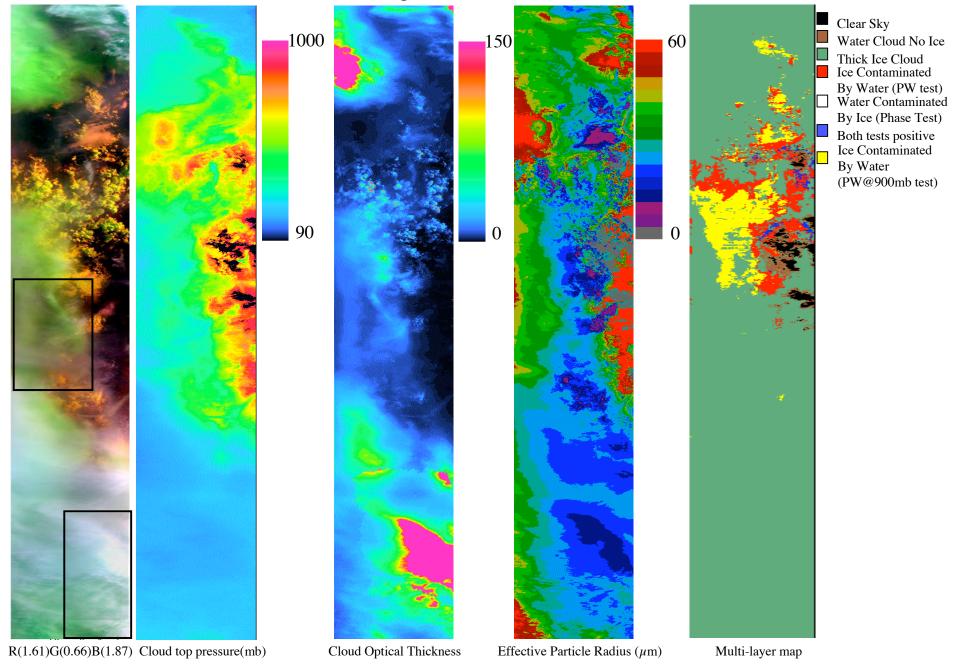

## 2002.07.23 flight 02953, track 8, full track



## 2002.07.23 flight 02953, track 9, full track



# 2002.07.23 flight 02953, track 10, full track



### 2002.07.23 flight 02953, track 11, full track



### 2002.07.23 flight 02953, track 12, full track



# 2002.07.23 flight 02953, track 13, full track



2002.07.23 flight 02953, track 14, full track



### 2002.07.23 flight 02953, track 15, full track



Clear Sky

By Water

Water Cloud No Ice

By Water (PW test) Water Contaminated By Ice (Phase Test) Both tests positive Ice Contaminated

(PW@900mb test)

Thick Ice Cloud Ice Contaminated

### 2002.07.23 flight 02953, track 16, full track



### 2002.07.23 flight 02953, track 17, full track