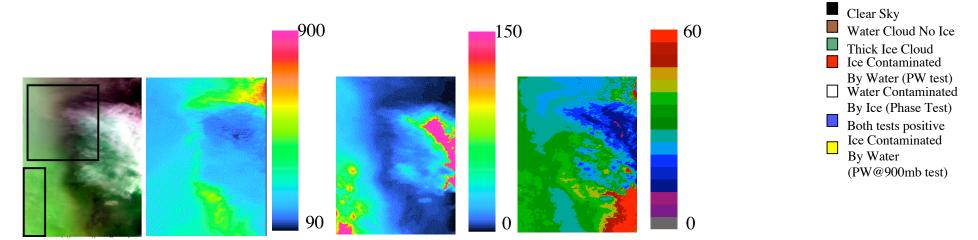

## 2002.07.23 flight 02953, track 8, full track



## 2002.07.23 flight 02953, track 9, full track



# 2002.07.23 flight 02953, track 10, full track



### 2002.07.23 flight 02953, track 11, full track



### 2002.07.23 flight 02953, track 12, full track



# 2002.07.23 flight 02953, track 13, full track



2002.07.23 flight 02953, track 14, full track



### 2002.07.23 flight 02953, track 15, full track



Clear Sky

By Water

Water Cloud No Ice

By Water (PW test) Water Contaminated By Ice (Phase Test) Both tests positive Ice Contaminated

(PW@900mb test)

Thick Ice Cloud Ice Contaminated

### 2002.07.23 flight 02953, track 16, full track



### 2002.07.23 flight 02953, track 17, full track