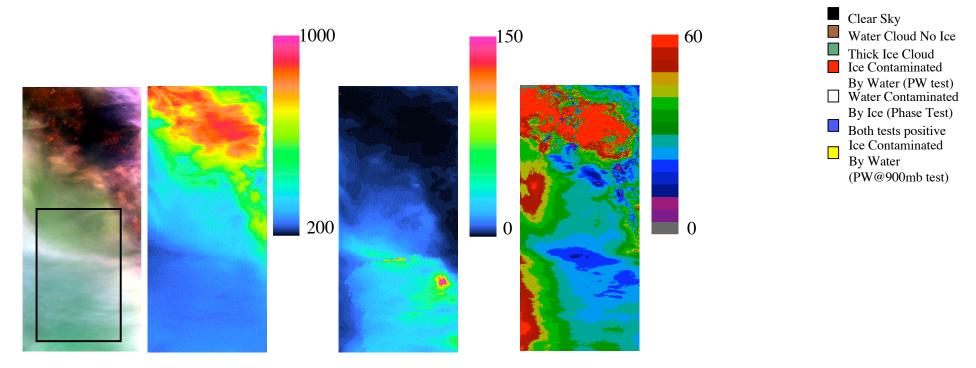

# 2002.07.23 flight 02953, track 13, full track

2002.07.23 flight 02953, track 14, full track

### 2002.07.23 flight 02953, track 15, full track

Clear Sky

By Water

Water Cloud No Ice

By Water (PW test) Water Contaminated By Ice (Phase Test) Both tests positive Ice Contaminated

(PW@900mb test)

Thick Ice Cloud Ice Contaminated