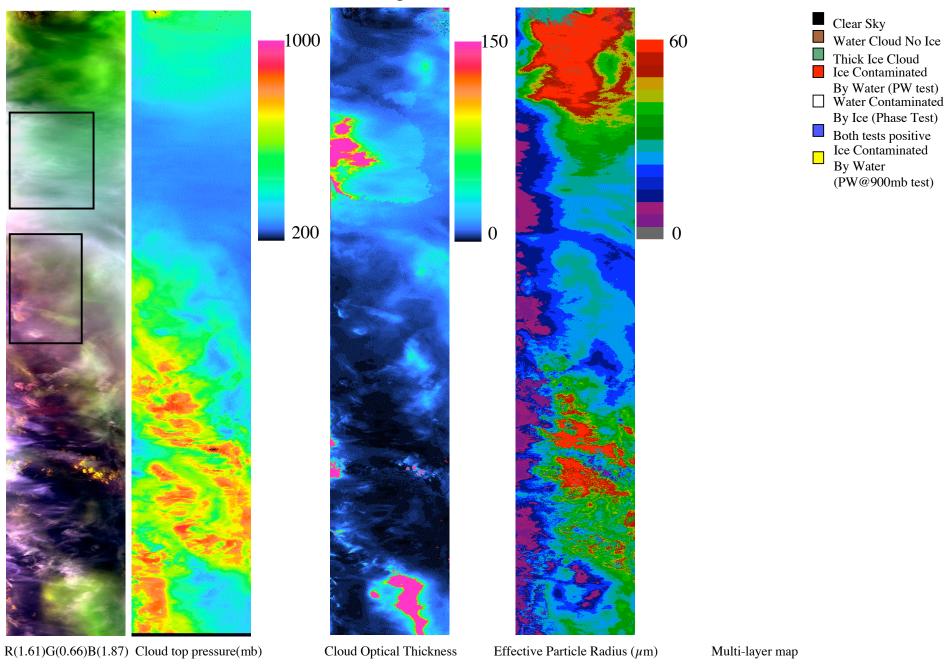

### 2002.07.23 flight 02953, track 15, full track

Clear Sky

By Water

Water Cloud No Ice

By Water (PW test) Water Contaminated By Ice (Phase Test) Both tests positive Ice Contaminated

(PW@900mb test)

Thick Ice Cloud Ice Contaminated