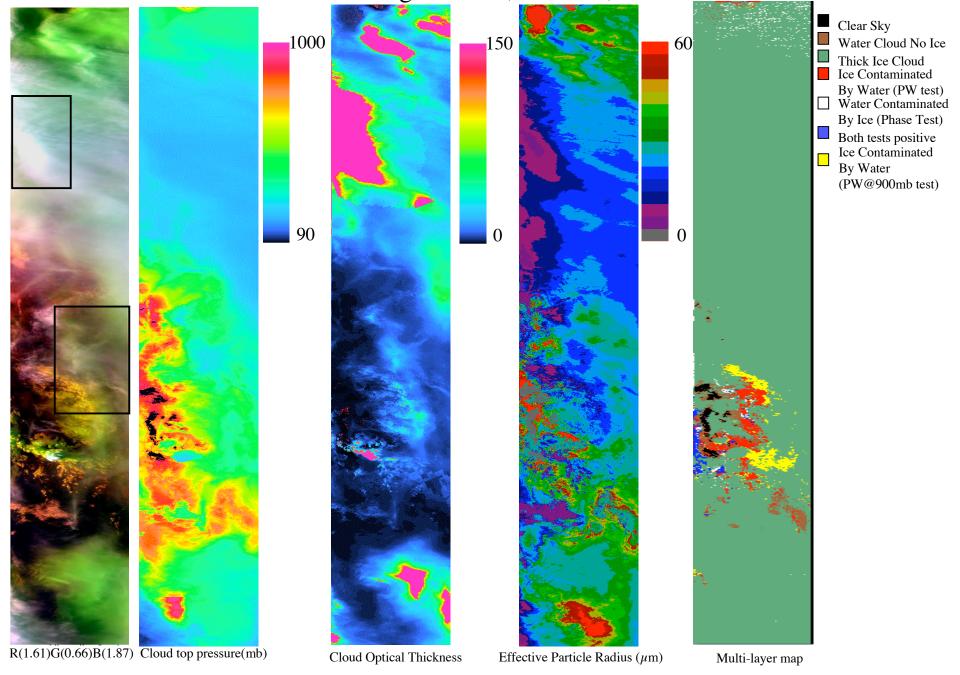

## 2002.07.23 flight 02953, track 8, full track



## 2002.07.23 flight 02953, track 9, full track



# 2002.07.23 flight 02953, track 10, full track



### 2002.07.23 flight 02953, track 11, full track



### 2002.07.23 flight 02953, track 12, full track



# 2002.07.23 flight 02953, track 13, full track



2002.07.23 flight 02953, track 14, full track



### 2002.07.23 flight 02953, track 15, full track



Clear Sky

By Water

Water Cloud No Ice

By Water (PW test) Water Contaminated By Ice (Phase Test) Both tests positive Ice Contaminated

(PW@900mb test)

Thick Ice Cloud Ice Contaminated

### 2002.07.23 flight 02953, track 16, full track



### 2002.07.23 flight 02953, track 17, full track