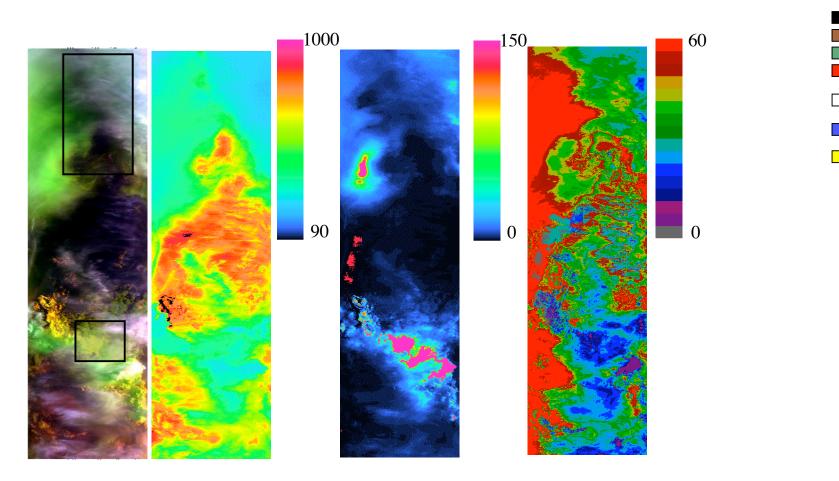

# 2002.07.23 flight 02953, track 13, full track

2002.07.23 flight 02953, track 14, full track

### 2002.07.23 flight 02953, track 15, full track

Clear Sky

By Water

Water Cloud No Ice

By Water (PW test) Water Contaminated By Ice (Phase Test) Both tests positive Ice Contaminated

(PW@900mb test)

Thick Ice Cloud Ice Contaminated